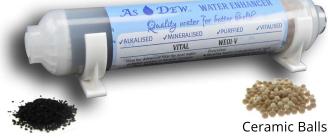

### 

Raises the water's pH level to mildly alkaline (pH 7.2 – 8.5). Lowers **Oxidation Reduction** Potential (ORP) and helps to neutralise free radicals in the body.

### 

**Releases vital elements** such as calcium, silicon and iron into the water.

### 

Cleanses water by reducing the level of harmful elements such as chlorine, arsenic and lead, as well as nhibiting microbial growth.

### 

Helps to energise the body by micro- clustering water molecules to allow easier absorption into cells. Improves metabolism by rapid hydration of the body.

As Dew water enhancer must be installed post water filtration system or Reverse Osmosis water system, but before the faucet. Must not be connected directly to tap water