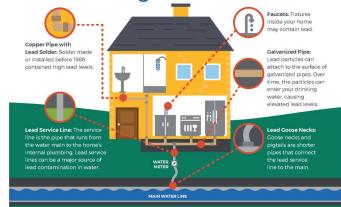

d multi-layered cartridge design ensure superior quality
- Complete utilisation of the whole water filter cartridge means longer lasting

### EXTRA Safe

- Antimicrobial agent to inhibit bacteria growth inside water filter cartridge
- Eliminate odour and secondary contamination from the exponentially growing bacteria
- Inclusion of nano-zinc in filtration cartridges ensure clean, healthy & tasty water



### **EXTRA** Hygiene

- Cartridge housing/casing are replaced at the same time when filter cartridges are replaced
- Dirt sediments, algae, bacteria etc. accumulate at cartridge housing grooves & joints
- Secondary and post filtration contaminations are avoided with new cartridge housing

#### Tap water is not clean...



#### Lead is TOXIC....



# Sources of **LEAD** in Drinking Water



### **EXTRA** Easy

- Twist Lock Leak-proof disposable cartridge makes replacing cartridge easy
- No tools or wrench required to change water filter cartridge and housing
- Enclosed/leak-proof filter cartridge housing eliminate water spillage and flooding



- a bottled water a day

  Requires no electricity for water
- filtration saving energy and running costs

**EXTRA** Saving

 No waste water is produced thus minimise water usage – environmentally friendly.



#### Chlorine is a TOXIC bleaching agent...







Activated Charcoal

### 

Raises the water's pH level to mildly alkaline (pH 7.2 – 8.5). Lowers **Oxidation Reduction** Potential (ORP) and helps to neutralise free radicals in the body.

### 

**Releases vital elements** such as calcium, silicon and iron into the water.

###